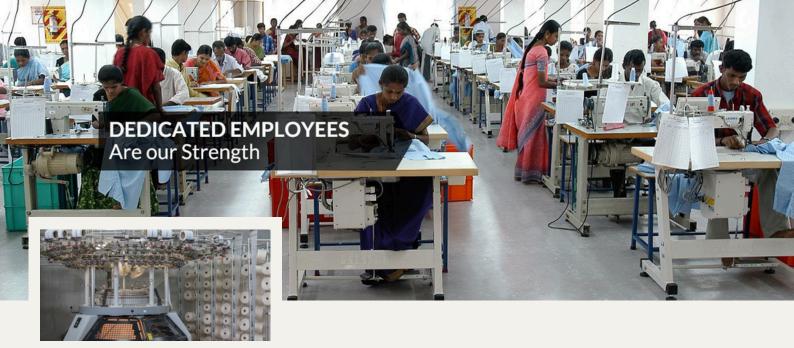

## The Manufacturing Department We have our own and allied manufacturing factories

with a total of 90 high performance machines including overlock, flatlock, single needle and other fancy sewing like picot ting, zigzag, button attaching etc. The total production capacity is around 25000 to 30000 pieces per month based on fashion styles.