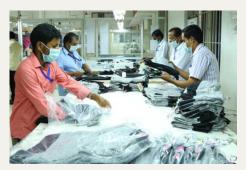

Ironing

Packing

We follow our quality with our stsndard levels from even yarn to garment finishing at each & every stsge under the following procedure.

#### Shipping Department Shipping methods are considered as an

archaic by most industry members. All orders are hand-picked. If a store orders certain styles in different colors and in progressive sizes, it will be hand-selected and consolidated for one shipment. Vendors will normally ship by parcel post, freight and air freight.

Carriers will provide specific packing instructions and suggestions for economic use of their services. In case of local pick-up, delivery of materials and finished garments; shipping systemis arranged for proper and efficient filling of orders & meet delivery dates.