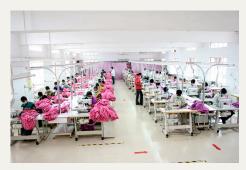

## The Manufacturing Department We have our own and allied manufacturing factories

with a total of 90 high performance machines including overlock, flatlock, single needle and other fancy sewing like picot ting, zigzag, button attaching etc. The total production capacity is around 25000 to 30000 pieces per month based on fashion styles.

# Each of our factories meets standards with regards to compliance and quality

Knitting

Softflow Dyeing

Compacting

**Printing** 

Embroidery

Stitching

Checking